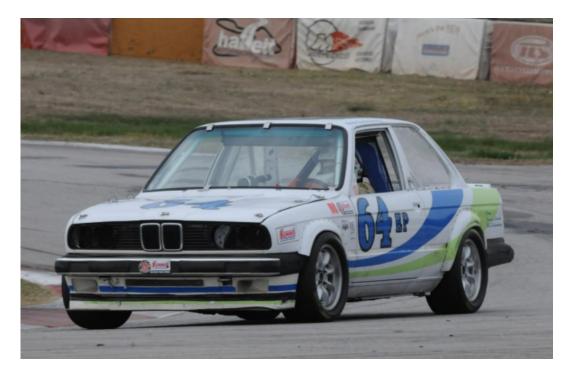

### **E PRODUCTION BMW E30**

Race-winning SCCA EP car available. Longtime SCCA racer is retiring from Club racing and is selling his #64 BMW. 2.5 liter M20 engine showed 204.5 rwh and 180.5 lb-ft torque on Jesse Prather's dyno. Limited prep motor\_0.40"\_overbored, Schrick 288 cam, long-tube coated headers with new exhaust, and Electromotive engine management. 8-point welded cage with extra door bars, Kirkey aluminum seat, 5 point race harness, rear seat brace, window net, fire system, stock 5-speed transmission, 4.45 LS differential, stock brakes with stainless steel lines & Porterfield R-4 pads. Koni's, Eibach, Ground Control adjustable camber plates, urethane bushings throughout, adjustable swaybars, strut tower brace, ATL 12 gal. fuel cell. 2325 lbs at Heartland Park impound with 180 lb. driver. \$24,000 and many spares available. You've seen it race, and now it can be yours! Call or text Steve Bachenberg at 913-206-4677.