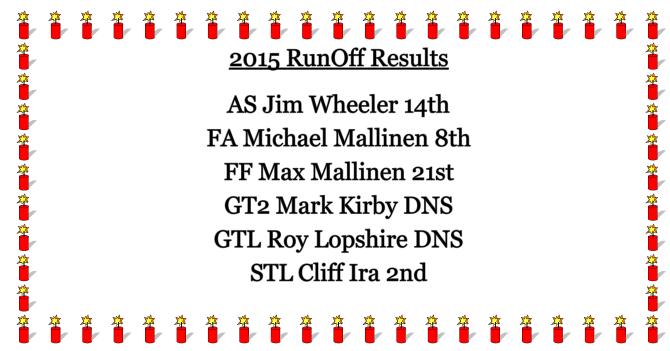

The 2015 Solo Nationals had a record-setting attendance with 1,226 competitors. We had 35 competitors representing the Kansas City Region and brought home 7 competition trophies. The ProSolo Finale ran first on Saturday and Sunday. Mark Hill won the  $1^{\rm st}$  place trophy leading STU by 0.143 seconds. He was the only one of the 3 competitors to make the Super Challenge. Jeremy Salenius brought home the  $2^{\rm nd}$  place trophy in STF, and Craig Hill earned the  $5^{\rm th}$  place trophy in the competitive STX class where only 0.549 seconds separated the top 5 racers.

The competition carried on to the Solo Nationals Tuesday – Friday. The three trophy winners from the ProSolo would go on to win trophies in Nationals too. Mark Hill continued to prove that the Evo is still a competitive car in STU by claiming the  $5^{th}$  place trophy. Jeremy battled back and forth in STF and won the  $7^{th}$  place trophy with a mere 0.023 seconds separating him from  $6^{th}$  place. Craig Hill brought home the  $12^{th}$  place trophy in STX, which was another tight race with only 3 seconds separating the 16 trophy spots. Jessica Dorn brought home her first trophy from Solo Nationals, earning the  $2^{nd}$  place trophy in STFL by 0.940 seconds.

## 2015 ProSolo Finale

Street Touring Ultra

Mark Hill – 1st place TROPHY – 2006 Mitsibishi EVO

Street Touring FWD

Jeremy Salenius - 2<sup>nd</sup> place TROPHY - 2008 MINI Cooper

**Street Touring Xtreme** 

Craig Wilcox - 5th place TROPHY - 2012 MINI Cooper S