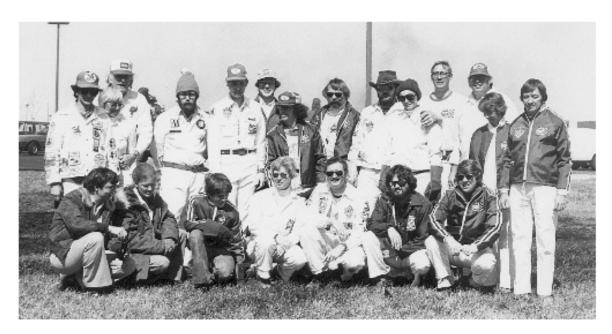

### Sue Woloscsuk

The origins of the Leaping Lizards corner crew date back to the the late 1960's, when a small group of five or six people from Kansas City were working corners at the local road race tracks. By the mid-70's, the number of Kansas City corner workers had grown to about 30, and it was at this time that the group got its name.

In the 1970's the Lizards first went to the Runoffs and there have been some members of the group at every Runoffs since then. Four Lizards have been MidWest Divisional Administrators of Flagging and Communications, and two have been National Administrators of F&C.

Some of the current Lizards are second-generation kids who grew up at the races. We hope the tradition goes on for more generations to come.

chili and bring our cars. Cars should plan on showing up around 11:00 am.