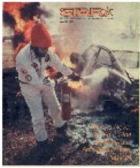

In 1979, a Crash and Burn school run by the Leaping Lizards was featured on the cover of the Kansas City Star magazine. Now called Crash, Fire and Rescue (CFR) schools, these are still organized by the group every other year.