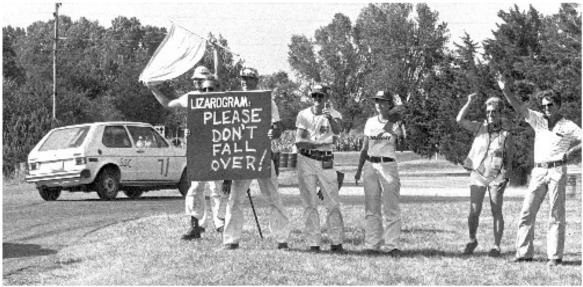

They also had a message board called the Lizardgram, made by <u>Tony Giordano</u>, that was used to give messages to the drivers on the pace laps, and a flag to display on the corners so drivers would know where the Lizards were working.