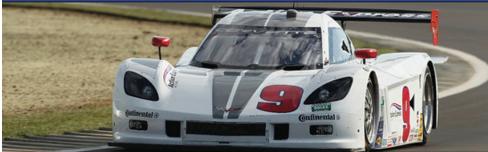

## DOUBLE-HEADER AT HEARTLAND PARK, TOPEKA

IndyCar wasn't the only racing series doing a double-header last weekend, the Kansas City Region and the Kansas Region of the Sports Car Club of America held a joint double-header event at Heartland Park Topeka. While the Kaw Valley Race Group played on the road course, we held a Solo event on Saturday and Sunday on the south lot, a nice wide-open swath of asphalt that was a nice departure from the confining orthogonal grid layout at our usual site. This joint event was also our Military Appreciation Weekend where members of the armed forces were invited to come out and join us at a discounted entry fee. The Kansas City and Kansas Regions shared in the administrative duties with Kansas City Region member James Cahill chairing the Saturday event and Kansas Region member Frank Weitharn chairing Sunday's event.

There was a good turnout with 69 contestants on Saturday and 78 on Sunday. Over the two days, there were 90 unique drivers that came to compete from the two regions. In addition to the competitors, there were also a few spectators, and Heartland Park was kind enough to provide a section of bleachers overlooking the large sweeper corner on the East end of the circuit. It also turned out to be a nice vantage point from which to view the club racers that were competing on the road course that weekend. On Saturday, we had chamber-of-commerce weather with broken skies and temperatures in the upper 60s. Sunday started out rather different with overcast skies, stiff winds, and temperatures in the 50s. As the day progressed, the skies cleared and the temperatures rose back into the 60s, but for the Heat 1 folk, the surface was cold and slick.

"The event was a great one. A real joy to be out on a big autox pad where we can really exercise the true ability of our cars. From big offsets, to long slalom, to many large sweepers. HPT gives us something we can't get at MCC. It is a must try for people who are looking for a taste of a true national level site with great course designs by Ron Williams. I was truly impressed with the course this weekend. The best course I have seen at HPT and even more fun than some of the National courses I have raced. It really flowed well in both directions. The Mini felt really well and everyone in heat 1 was raving about the excitement the big open course was able to deliver. Finally I got a Podium PAX finish. And I believe against some of the hardest people I have faced on a big national course. I was very pleased all around with the course." -- Jeremy Salenius, Dare2Dream Motorsports

#### Saturday: Event #4 Summary

When the last run was taken on Saturday, it was Ron Williams sitting on top of the PAX times in his BSP 1992 Corvette. His raw time of 51.686 sec was bested only by Todd Hesskamp who completed the circuit in his shifter kart in 49.964 sec, the only sub 50-sec time of the day. Second place in PAX was taken by Greg Reno is his Road Tire H-Stock 2010 MINI posting a strong raw time of 57.046 sec. Rounding out the PAX podium for Event #4 was Doug Hitchcock in his new blue 1998 BMW 328is, aka Shifty, with a raw time of 55.119 sec.