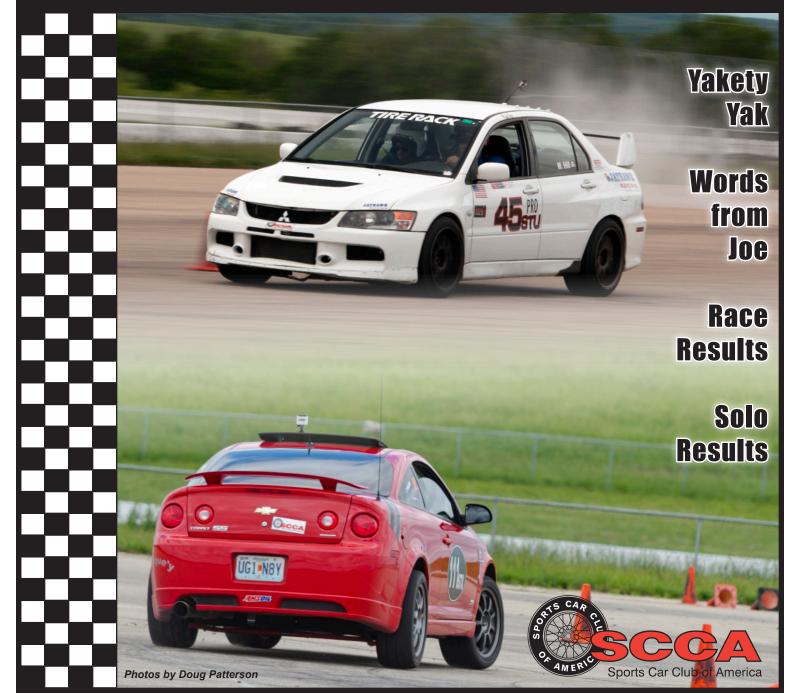

## DOUBLE-HEADER AT HEARTLAND PARK, TOPEKA

IndyCar wasn't the only racing series doing a double-header last weekend, the Kansas City Region and the Kansas Region of the Sports Car Club of America held a joint double-header event at Heartland Park Topeka. While the Kaw Valley Race Group played on the road course, we held a Solo event on Saturday and Sunday on the south lot, a nice wide-open swath of asphalt that was a nice departure from the confining orthogonal grid layout at our usual site. This joint event was also our Military Appreciation Weekend where members of the armed forces were invited to come out and join us at a discounted entry fee. The Kansas City and Kansas Regions shared in the administrative duties with Kansas City Region member James Cahill chairing the Saturday event and Kansas Region member Frank Weitharn chairing Sunday's event.

There was a good turnout with 69 contestants on Saturday and 78 on Sunday. Over the two days, there were 90 unique drivers that came to compete from the two regions. In addition to the competitors, there were also a few spectators, and Heartland Park was kind enough to provide a section of bleachers overlooking the large sweeper corner on the East end of the circuit. It also turned out to be a nice vantage point from which to view the club racers that were competing on the road course that weekend. On Saturday, we had chamber-of-commerce weather with broken skies and temperatures in the upper 60s. Sunday started out rather different with overcast skies, stiff winds, and temperatures in the 50s. As the day progressed, the skies cleared and the temperatures rose back into the 60s, but for the Heat 1 folk, the surface was cold and slick.

"The event was a great one. A real joy to be out on a big autox pad where we can really exercise the true ability of our cars. From big offsets, to long slalom, to many large sweepers. HPT gives us something we can't get at MCC. It is a must try for people who are looking for a taste of a true national level site with great course designs by Ron Williams. I was truly impressed with the course this weekend. The best course I have seen at HPT and even more fun than some of the National courses I have raced. It really flowed well in both directions. The Mini felt really well and everyone in heat 1 was raving about the excitement the big open course was able to deliver. Finally I got a Podium PAX finish. And I believe against some of the hardest people I have faced on a big national course. I was very pleased all around with the course." -- Jeremy Salenius, Dare2Dream Motorsports

#### Saturday: Event #4 Summary

When the last run was taken on Saturday, it was Ron Williams sitting on top of the PAX times in his BSP 1992 Corvette. His raw time of 51.686 sec was bested only by Todd Hesskamp who completed the circuit in his shifter kart in 49.964 sec, the only sub 50-sec time of the day. Second place in PAX was taken by Greg Reno is his Road Tire H-Stock 2010 MINI posting a strong raw time of 57.046 sec. Rounding out the PAX podium for Event #4 was Doug Hitchcock in his new blue 1998 BMW 328is, aka Shifty, with a raw time of 55.119 sec.

#### Sunday: Event #5 Summary

Sunday's results were a little different, with the challenge of running the course in the opposite direction as Saturday. It made a number of elements that were straightforward on Saturday, a bit trickier. Ron and Greg still claimed the top two spots, although they did switch places. Greg topped the PAX charts for Event #5 with a raw time of 56.185 sec and Ron secured P2 with a raw time of 51.647 sec. Ron's time on Sunday was a 0.041 sec improvement over his Saturday time, but Greg improved by nearly a full second, making up enough time to put him ahead of Ron. Jeremy Salenius improved his time dramatically on Sunday, running a second and a half faster in his Road Tire D-Stock 2008 MINI, to finish the day on the PAX podium in P3.

Doug Patterson Chief Photographer, Mazda Road to Indy Editor

Photos by Doug Patterson