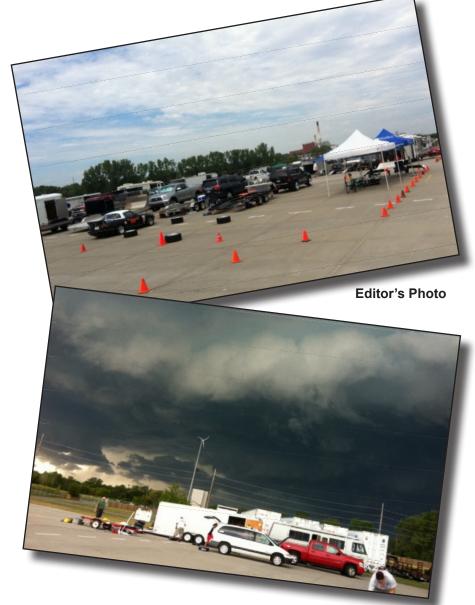

# MIDWEST MIDDIV SOLO RACE #4

The fourth in the series of Midwest MIDDiv Solo races was held at the MCC Precision Driving Course in Independence, Missouri on August 5, 6 and 7. The weekend started gloriously sunny and warm. Drivers from all over the Midwest came to test their skills on the challenging KC course. Sunday dawned partly sunny, but as the final heat started, the clouds rolled in and the skies opened, raining out the final run of the last heat. The winds blew

so hard that some

still looking for their

tent covers and

tire warmers. It is

suspected that they

are somewhere in

the corn field to the

southeast of the

are

competitors

course.

- Elizabeth Tally d of Brad & Brenda Emily Wilhelm
- 29 Kade Owen Disher (6) grs of Chuck & Sue Woloscsuk
- 30 James McAllister grs of Charlie Clark