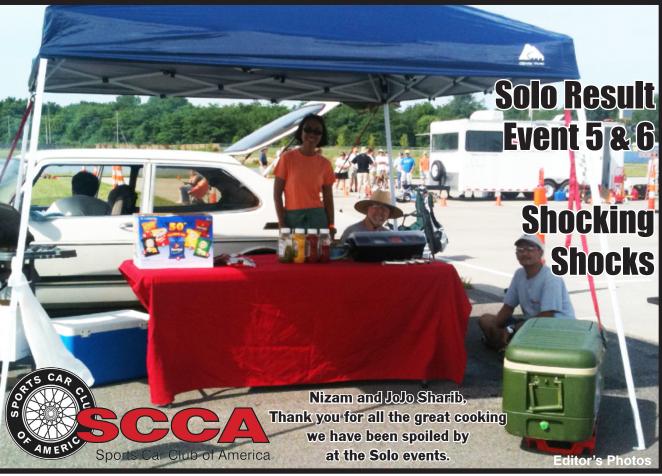

Shocking Information-Shock absorbers made simple by Dave Jones reprinted with permission given by St. Louis Region SCCA article submitted by Charlie Clark