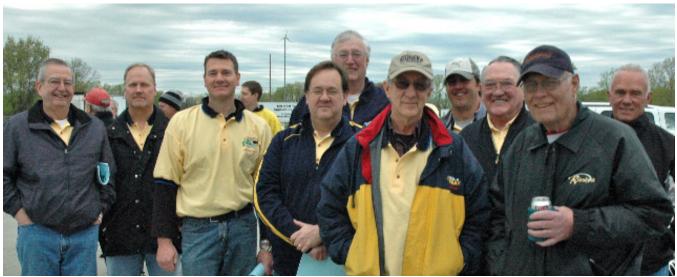

Phillip M. Velazquez 5100 Hickory Rd Kansas City, Mo 64129

L to R—David Long, Chuck Clark, Matt Rivard, Scott Peterson, Tom Holstrom, Tony Giordano, Shawn Hill, Charlie Smith, Charlie Clark, Bob Bramlage

A huge "thank you" goes out to the KC Region members who instructed the Street Survival school held on April 23rd.

Started several years ago, the street survival school is dedicated to teaching young drivers the skills necessary for becoming responsible drivers. These instructors volunteer their time and talents to this most worthy cause. Without their commitment this school would not be possible. This year the school was held at the MCC Precision Driving Course in Independence, Missouri.